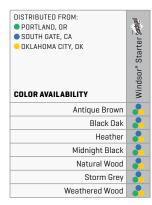

## **COLOR MATCH**

Windsor® Starter shingles match Windsor® shingle colors.

See shingle colors on a roof, or your roof, at www.malarkeyroofing.com/roof-designer.