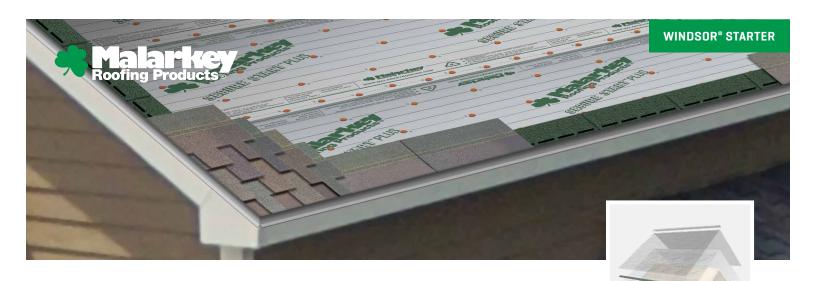

## Starter Shingles - Aging, Algae, and Impact Resistant

Required for Windsor® installation, Windsor® Starter shingles are designed to fortify the first course of shingles most prone to wind uplift, shingle blow-off, and moisture migration. Windsor® Starter shingles are made with our patented **NEX® Polymer Modified (SBS Rubberized) Asphalt**, an innovative technology that infuses rubber and plastic polymers to strengthen the asphalt core of the shingle for superior impact resistance, granule adhesion, all-weather resilience, and aging longevity.

## **INSTALLED THIRD**

When installing a complete 5-component system, starter shingles are installed third, after the underlayment, and prior to the field (roofing) shingles. Correct installation of Windsor\* shingles requires the use of 2 starter shingle products: Smart Start\* starter shingles followed by Windsor\* Starter shingles.