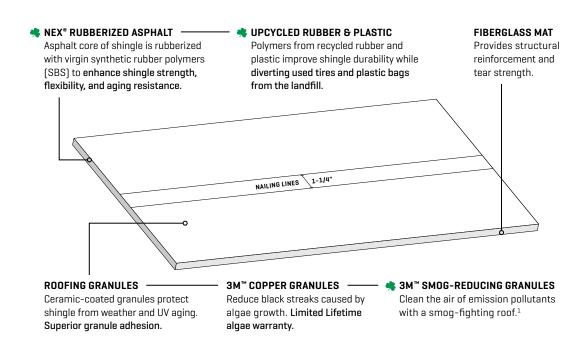

## Starter Shingles - Aging, Algae, and Impact Resistant

Required for Windsor® installation, Windsor® Starter shingles are designed to fortify the first course of shingles most prone to wind uplift, shingle blow-off, and moisture migration. Windsor® Starter shingles are made with our patented **NEX® Polymer Modified (SBS Rubberized) Asphalt**, an innovative technology that infuses rubber and plastic polymers to strengthen the asphalt core of the shingle for superior impact resistance, granule adhesion, all-weather resilience, and aging longevity.

**Windsor® Starter shingles are also sustainable**. Upcycled polymers from used tires and plastic bags improve durability and aging resistance, while helping reduce landfill waste. Sustainability without sacrificing performance.